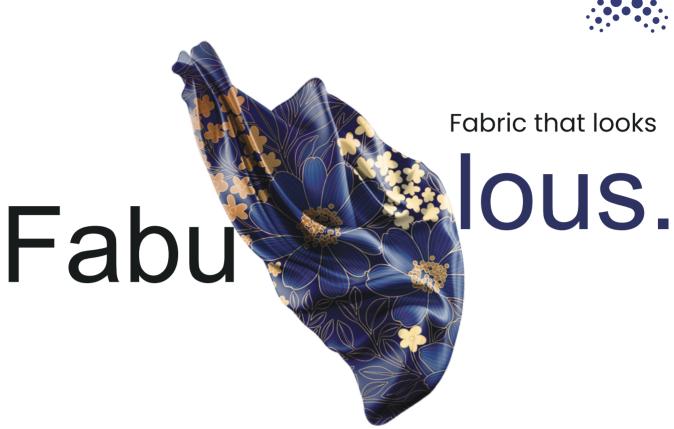

# FASHION

Fast, vibrant, and efficient fabric printing made simple with advanced technology

#### DYNAMIC FUTURISTIC POWERFUL

Neonix manufactures digital printing machines that are designed to perform. SubliGold with NeoFoil and GlueBond is complete solutions based approach to producing vibrant colours embellished with metallic gold or silver on fabric. It combines robust digital inkjet print engineering with specially crafted metal foils and jettable resin to deliver exceptional performance.

#### Why choose neonix?

A leap in technological advancements

Witness fabric prints come to life with Neonix's quick and precise jetting of CMYK inks and special purpose resin to produce dazzling display of unparalleled detail and brilliance, transforming your textile into a wearable art