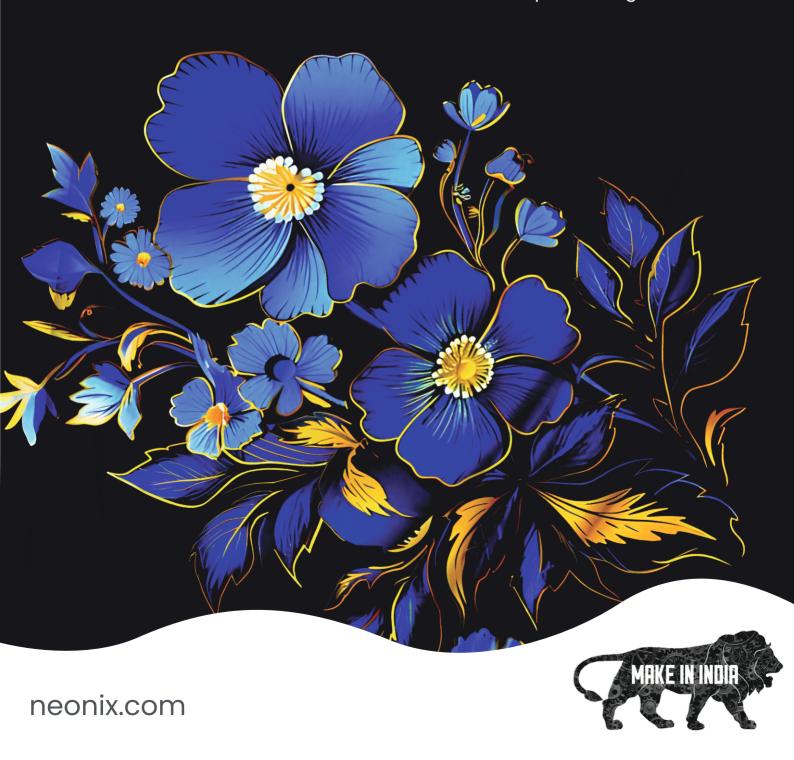

#### DYNAMIC FUTURISTIC POWERFUL

Neonix manufactures digital printing machines that are designed to perform. SubliGold with NeoFoil and GlueBond is complete solutions based approach to producing vibrant colours embellished with metallic gold or silver on fabric. It combines robust digital inkjet print engineering with specially crafted metal foils and jettable resin to deliver exceptional performance.

#### Why choose neonix?

A leap in technological advancements

Witness fabric prints come to life with Neonix's quick and precise jetting of CMYK inks and special purpose resin to produce dazzling display of unparalleled detail and brilliance, transforming your textile into a wearable art